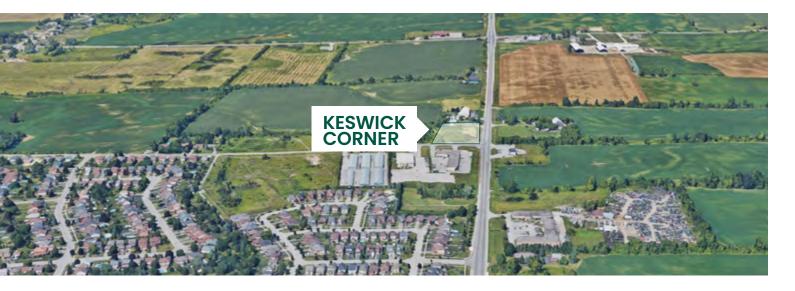

# **02.** SITE FEATURES

- Located at the intersection of Church Street and Woodbine Avenue
- High income demographics
- Wide variety of commercial uses
- Ample parking supply
- Excellent accessibility to major roads