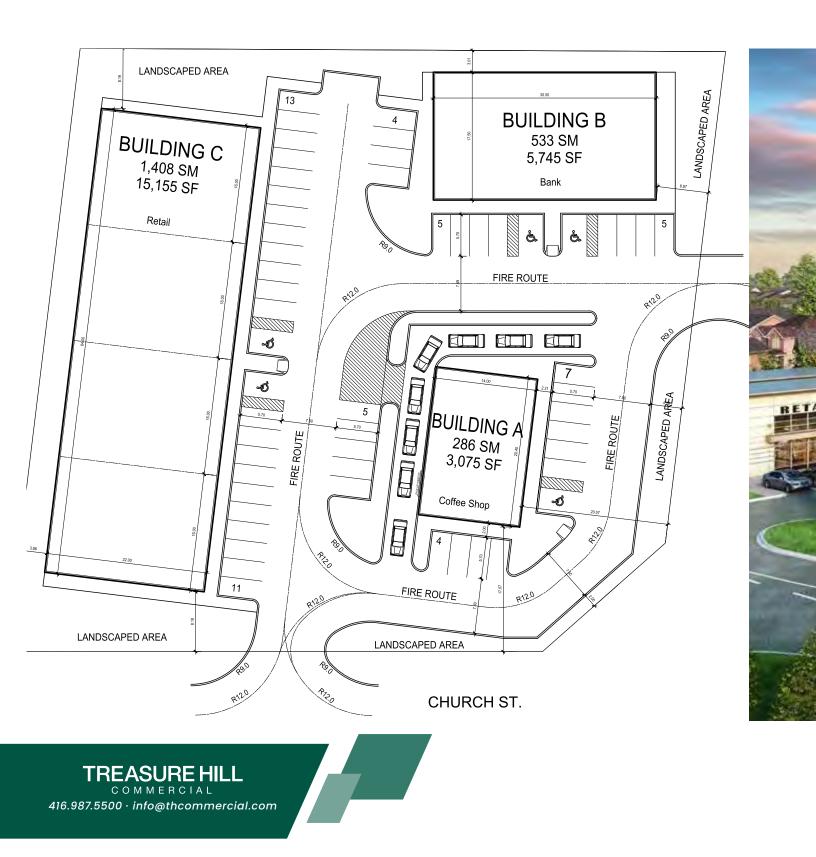

rcial uses
- Ample parking supply
- Excellent accessibility to major roads

TREASURE HILL COMMERCIAL 416.987.5500 · info@thcommercial.com

# **03.** DEMOGRAPHICS

| Trade Areas              | 3 KM     | 5 KM     | 10 KM    |
|--------------------------|----------|----------|----------|
| Total Population         | 18,046   | 25,210   | 48,698   |
| Average Household Income | \$96,324 | \$92,711 | \$94,564 |
| Daytime Pop              | 12,884   | 18,202   | 34,770   |
| Median Age               | 41.2     | 40.9     | 41.7     |
| Households               | 6,090    | 8,713    | 17,068   |

**04.** WHAT'S NEARBY

\$ values in CAD 2019 data displayed





thcommercial.com

**KESWICK CORNER** CHURCH ST. AND WOODBINE AVE. KESWICK

Retail / Commercial Plaza

#### **05.** SITE PLAN - OPTION A



# **06.** GALLERY - OPTION A



thcommercial.com

KESWICK CORNER CHURCH ST. AND WOODBINE AVE. KESWICK

Retail / Commercial Plaza

#### **05.** SITE PLAN - OPTION B



**TREASURE HILL** COMMERCIAL 416.987.5500 · info@thcommercial.com

# **06.** GALLERY - OPTION B



thcommercial.com



# COMMERCIAL

P 416.987.5500 | F 905.326.3600 | E info@thcommercial.com 1681 Langstaff Road, Unit 1, Vaughan, Ontario L4K 5T3 www.thcommercial.com