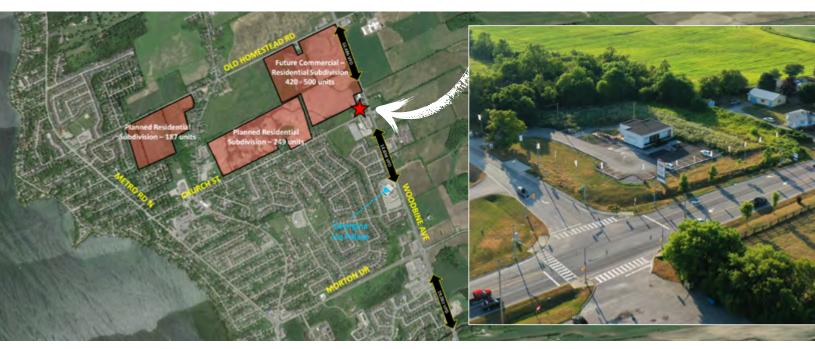

# **02.** SITE FEATURES

- Located at the intersection of Church Street and Woodbine Avenue
- High income demographics
- Wide variety of commercial uses
- Ample parking supply
- Excellent accessibility to major roads