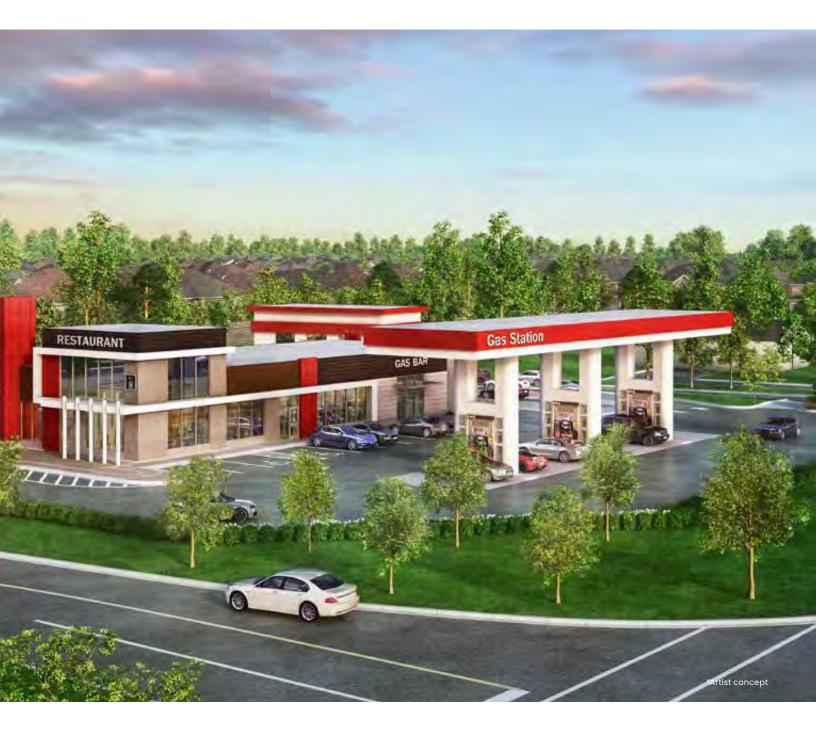

--------|----------|
| Total Population         | 18,046   | 25,210   | 48,698   |
| Average Household Income | \$96,324 | \$92,711 | \$94,564 |
| Daytime Pop              | 12,884   | 18,202   | 34,770   |
| Median Age               | 41.2     | 40.9     | 41.7     |
| Households               | 6,090    | 8,713    | 17,068   |

**04.** WHAT'S NEARBY

\$ values in CAD 2019 data displayed





thcommercial.com

**KESWICK CORNER** CHURCH ST. AND WOODBINE AVE. KESWICK

Retail / Commercial Plaza

#### **05.** SITE PLAN - OPTION A



# **06.** GALLERY - OPTION A



thcommercial.com

KESWICK CORNER CHURCH ST. AND WOODBINE AVE. KESWICK

Retail / Commercial Plaza

#### **05.** SITE PLAN - OPTION B



**TREASURE HILL** COMMERCIAL 416.987.5500 · info@thcommercial.com

# **06.** GALLERY - OPTION B



thcommercial.com



# COMMERCIAL

P 416.987.5500 | F 905.326.3600 | E info@thcommercial.com 1681 Langstaff Road, Unit 1, Vaughan, Ontario L4K 5T3 www.thcommercial.com