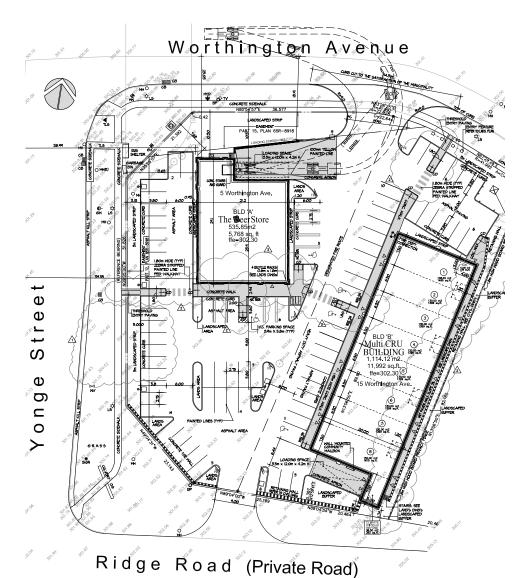

## **WORTHINGTON RIDGE**13461 YONGE STREET, RICHMOND HILL

**LEASED** 

03. WHAT'S NEARBY

04. SITE PLAN