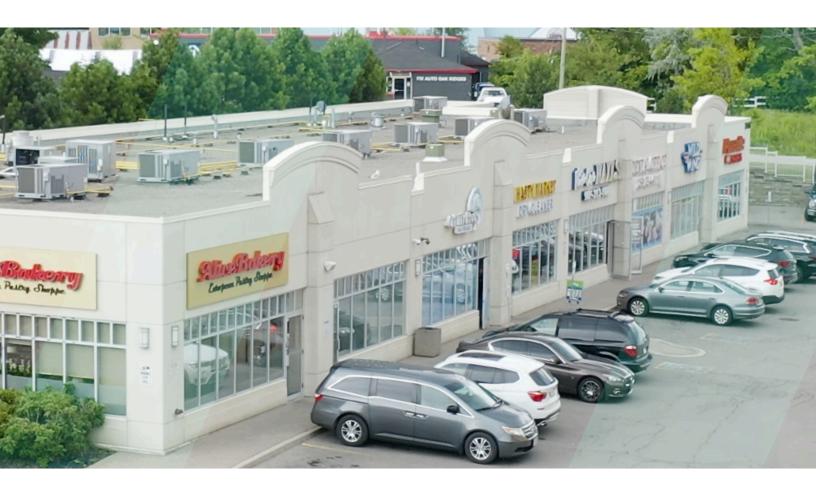

#### **01.** PROPERTY HIGHLIGHTS

| Available Space (Occupancy June '19) | Retail from 2,866 SQ FT                                                               |
|--------------------------------------|---------------------------------------------------------------------------------------|
| Land Size                            | 2 Acres                                                                               |
| Zoning                               | C2 - COMMERCIAL                                                                       |
| Uses Permitted                       | Retail Store, Medical , Financial Institutions,<br>Restaurants (Drive-Thru), Pharmacy |
| Parking                              | 82 Spaces                                                                             |

### 02. SITE FEATURES

- · Located in Oak Ridges, Richmond Hill.
- · High income demographics
- Wide variety of commercial uses
- Ample parking supply
- Excellent accessibility to to Hwy. 400 and Hwy. 404.