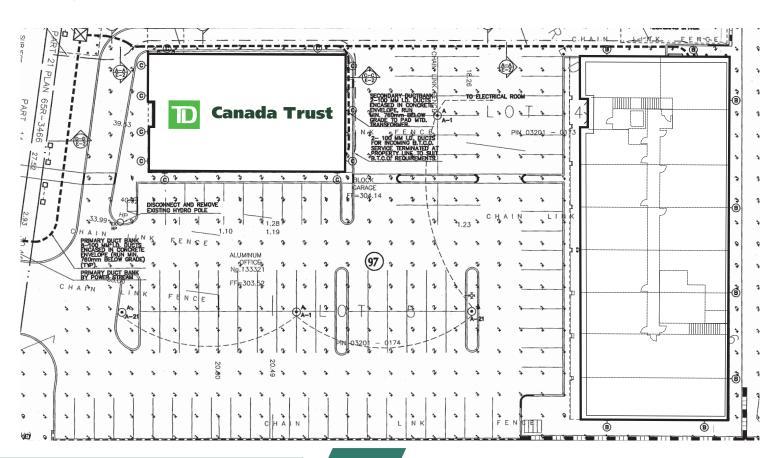

------------------|
| Land Size       | 1.62 Acres                                                                            |
| Zoning          | C2 - COMMERCIAL                                                                       |
| Uses Permitted  | Retail Store, Medical , Financial Institutions,<br>Restaurants (Drive-Thru), Pharmacy |
| Parking         | 82 Spaces                                                                             |

#### **02.** SITE FEATURES

- Located in Oak Ridges, Richmond Hill
- High income demographics
- Wide variety of commercial uses
- Ample parking supply
- Excellent accessibility to to Hwy. 400 and Hwy. 404.





## 13321 YONGE ST. PLAZA 13321 YONGE STREET, RICHMOND HILL

**LEASED** 

### 03. WHAT'S NEARBY





















#### 04. SITE PLAN