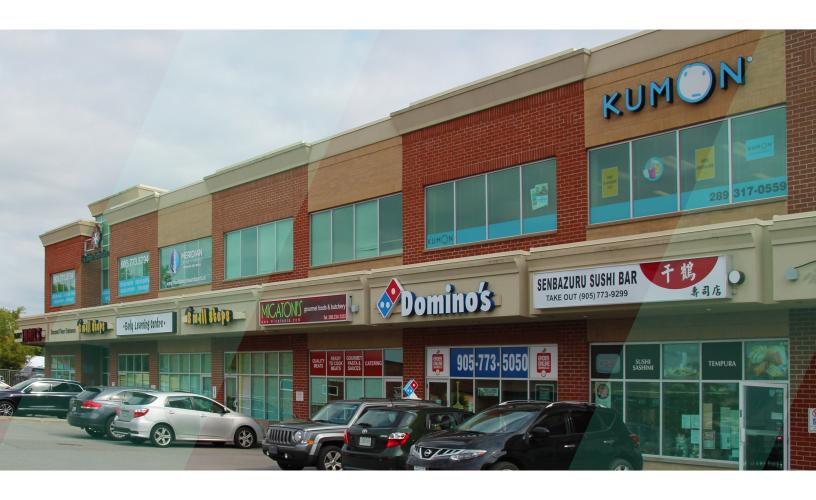

## 13321 YONGE ST. PLAZA 13321 YONGE STREET, RICHMOND HILL

**LEASED** 

#### 01. PROPERTY HIGHLIGHTS

| Available Space | LEASED                                                                                |
|-----------------|---------------------------------------------------------------------------------------|
| Land Size       | 1.62 Acres                                                                            |
| Zoning          | C2 - COMMERCIAL                                                                       |
| Uses Permitted  | Retail Store, Medical , Financial Institutions,<br>Restaurants (Drive-Thru), Pharmacy |
| Parking         | 82 Spaces                                                                             |

#### **02.** SITE FEATURES

- Located in Oak Ridges, Richmond Hill
- High income demographics
- Wide variety of commercial uses
- Ample parking supply
- Excellent accessibility to to Hwy. 400 and Hwy. 404.