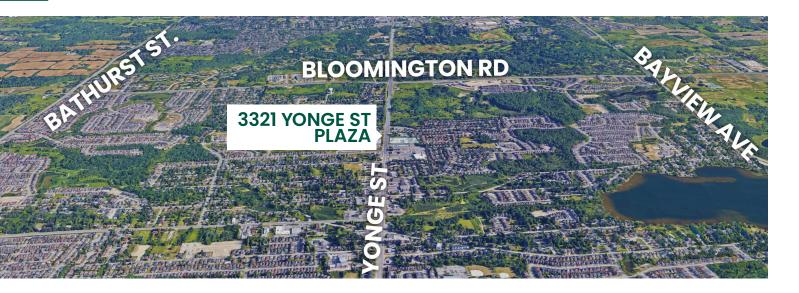

# RICHMOND HILL 13321 YONGE ST. PLAZA

**ONTARIO** 

**LEASED** 





## 13321 YONGE ST. PLAZA 13321 YONGE STREET, RICHMOND HILL

**LEASED** 



#### 01. PROPERTY HIGHLIGHTS

| Available Space | LEASED                                                                                |
|-----------------|---------------------------------------------------------------------------------------|
| Land Size       | 1.62 Acres                                                                            |
| Zoning          | C2 - COMMERCIAL                                                                       |
| Uses Permitted  | Retail Store, Medical , Financial Institutions,<br>Restaurants (Drive-Thru), Pharmacy |
| Parking         | 82 Spaces                                                                             |

#### **02.** SITE FEATURES

- Located in Oak Ridges, Richmond Hill
- High income demographics
- Wide variety of commerc