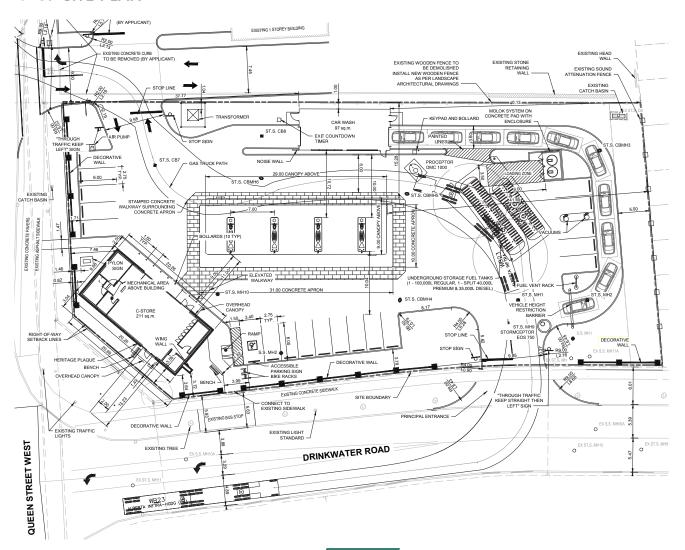

|
| Uses Permitted  | Retail Space, Banks Or Financial Institutions, Take Out<br>Restaurants With Drive-thru, Day Nursery, Art Gallery<br>Or Studio, Others |
| Parking         | 38 Spaces                                                                                                                             |

### **02.** SITE FEATURES

- Corner development with excellent access and visibility
- · Servicing a consolidating resedential area
- Exposure to high volume vehicular traffic
- · Access East and West on Queen
- 10 Min. from Hwy. 410
- 7 Min. from Hwy. 407



## **QUEENS TERRACE** QUEEN ST. W AND DRINKWATER RD., BRAMPTON

#### **LEASED**

#### 03. WHAT'S NEARBY









### 04. SITE PLAN