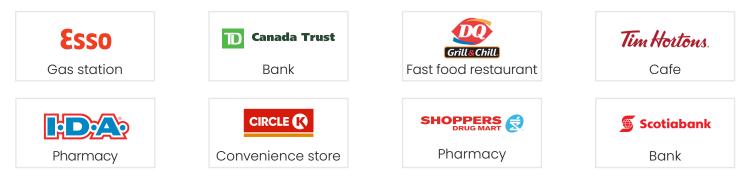

|
| Zoning          | HC1_HIGHWAY COMMERCIAL 1                                                                                                             |
| Uses Permitted  | Service station or gas bar, Car wash, Service shops,<br>Take out restaurant, Convenience restaurant, Retail<br>establishment, Others |
| Parking         | 52 Spaces                                                                                                                            |

## **02.** SITE FEATURES

- · Corner development with excellent access and visibility
- Servicing a consolidating Residential area

TREASURE HILL COMMERCIAL 416.987.5500 · info@thcommercial.com

# DEERCOURT LANDING WANLESS DR. AND CREDITVIEW RD., BRAMPTON LEASED

### **03.** WHAT'S NEARBY



## **04.** SITE PLAN



**TREASURE HILL** C O M M E R C I A L 416.987.5500 · info@thcommercial.com