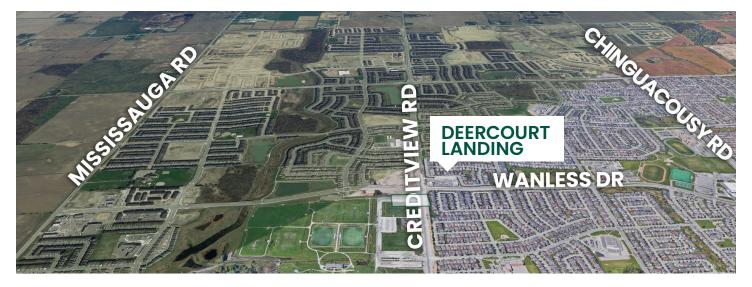

# **BRAMPTON** DEERCOURT LANDING ONTARIO

#### LEASED



Wanless Dr. And Creditview Rd., Brampton, Ontario



416.987.5500 · thcommercial.com

# DEERCOURT LANDING WANLESS DR. AND CREDITVIEW RD., BRAMPTON LEASED



#### **01.** PROPERTY HIGHLIGHTS

| Available Space | Service station with car wash, Take out restaurant                                                                                   |
|-----------------|--------------------------------------------------------------------------------------------------------------------------------------|
| Land Size       | 2.70 Acres                                                                                                                           |
| Project Size    | 13,057 sq ft                                                                                                                         |
| Zoning          | HC1_HIGHWAY COMMERCIAL 1