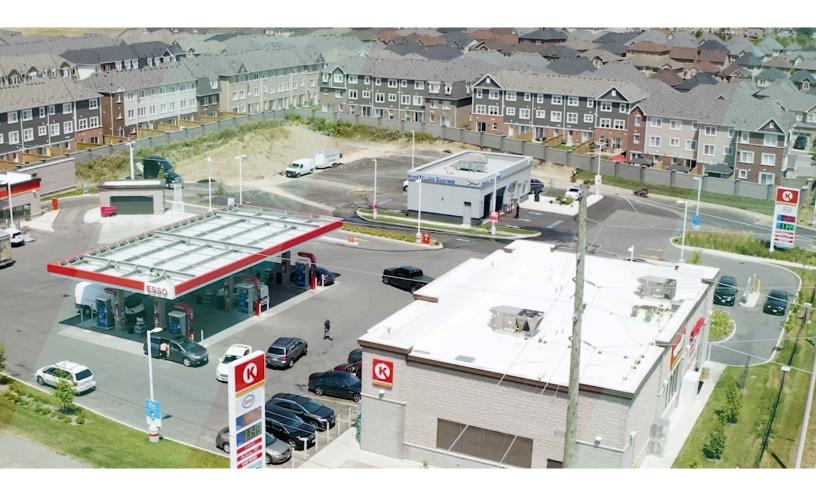

#### **01.** PROPERTY HIGHLIGHTS

| Available Space | Service station with car wash, Take out restaurant                                                                                   |
|-----------------|--------------------------------------------------------------------------------------------------------------------------------------|
| Land Size       | 2.70 Acres                                                                                                                           |
| Project Size    | 13,057 sq ft                                                                                                                         |
| Zoning          | HC1_HIGHWAY COMMERCIAL 1                                                                                                             |
| Uses Permitted  | Service station or gas bar, Car wash, Service shops,<br>Take out restaurant, Convenience restaurant, Retail<br>establishment, Others |
| Parking         | 52 Spaces                                                                                                                            |

## **02.** SITE FEATURES

- · Corner development with excellent access and visibility
- Servicing a consolidating Residential area

TREASURE HILL COMMERCIAL 416.987.5500 · info@thcommercial.com