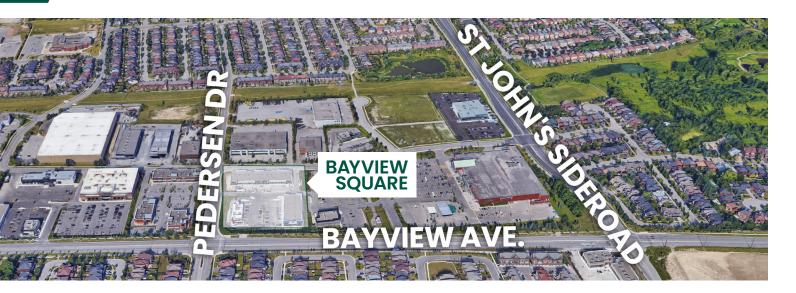

## AURORA BAYVIEW SQUARE ONTARIO

**LEASED** 





### BAYVIEW SQUARE BAYVIEW AVE. AND PEDERSEN DR.

**LEASED** 



#### **01.** PROPERTY HIGHLIGHTS

| Available Space | Retail from 1,200 SQ FT                                                        |
|-----------------|--------------------------------------------------------------------------------|
| Land Size       | 3.88 Acres                                                                     |
| Project Size    | 38,952 sq ft                                                                   |
| Zoning          | C5-Industrial COMMERCIAL                                                       |
| Uses Permitted  | Banks or Financial Institutions, Restaurants,<br>Retail Store, Studios, Others |
| Parking         | 133 Spaces                                                                     |

#### **02.** SITE FEATURES

- Located at the intersectio