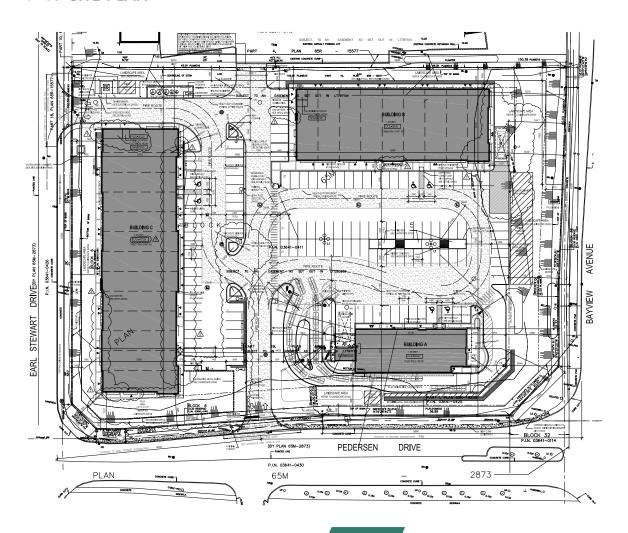

sq ft                                                                   |
| Zoning          | C5-Industrial COMMERCIAL                                                       |
| Uses Permitted  | Banks or Financial Institutions, Restaurants,<br>Retail Store, Studios, Others |
| Parking         | 133 Spaces                                                                     |

#### **02.** SITE FEATURES

- Located at the intersection of Bayview Ave. and Pedersen Dr.
- High income demographics
- Wide variety of commercial uses
- Ample parking supply
- Excellent accessibility to Hwy. 404
- 5 Min. to GO Station



COMMERCIAL
416.987.5500 · info@thcommercial.com

# **BAYVIEW SQUARE**BAYVIEW AVE. AND PEDERSEN DR.

**LEASED** 

#### 03. WHAT'S NEARBY

















04. SITE PLAN

Liquor store